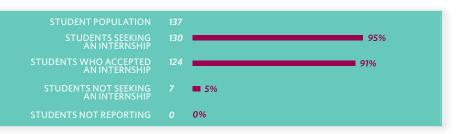

# FULL-TIME MBA NTERNSHIP REPORT CLASS OF 2015

## INTERNSHIP BREAKDOWN

95% 100% PLACEMENT RATE KNOWLEDGE RATE



#### INTERNSHIPS BY INDUSTRY



#### INTERNSHIPS BY FUNCTION

| FUNCTION                           | # HIRED | % OF ACCEPTED |
|------------------------------------|---------|---------------|
| OPERATIONS/PRODUCTION              | 33      | 27%           |
| MARKETING/SALES                    | 29      | 23%_          |
| FINANCE/ACCOUNTING                 | 23      | 19%           |
| GENERAL MANAGEMENT                 | 18      | 14%_          |
| MANAGEMENT/<br>INFORMATION SYSTEMS | 16      | 13%           |
| CONSULTING                         | 4       | 3%            |
| HUMAN RESOURCES                    | 1       | 1%            |
| OTHER                              | 1       | ■ 1%          |

### INTERNSHIPS BY LOCATION

| LOCATION        | # HIRED | % OF ACCEPTED |  |
|------