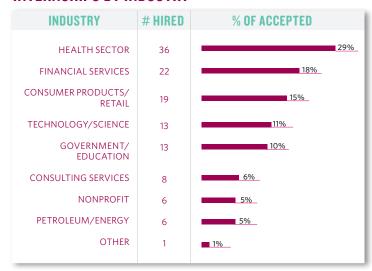

# FULL-TIME MBA NTERNSHIP REPORT CLASS OF 2015

## INTERNSHIP BREAKDOWN

95% 100% PLACEMENT RATE KNOWLEDGE RATE



#### INTERNSHIPS BY INDUSTRY



#### INTERNSHIPS BY FUNCTION

| FUNCTION                           | # HIRED | % OF ACCEPTED |
|------------------------------------|---------|---------------|
| OPERATIONS/PRODUCTION              | 33      | 27%           |
| MARKETING/SALES                    | 29      | 23%_          |
| FINANCE/ACCOUNTING                 | 23      | 19%           |
| GENERAL MANAGEMENT                 | 18      | 14%_          |
| MANAGEMENT/<br>INFORMATION SYSTEMS | 16      | 13%           |
| CONSULTING                         | 4       | 3%            |
| HUMAN RESOURCES                    | 1       | 1%            |
| OTHER                              | 1       | ■ 1%          |

### INTERNSHIPS BY LOCATION

| LOCATION        | # HIRED | % OF ACCEPTED |  |
|-----------------|---------|----------