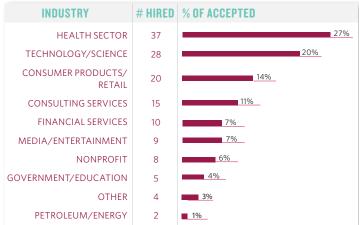

## FULL-TIME MBA NTERNSHIP REPORT CLASS OF 2017

99%
PLACEMENT RATE

99% KNOWLEDGE RATE





### **INTERNSHIPS BY INDUSTRY**



### INTERNSHIPS BY FUNCTION

| INDUSTRY                       | # HIRED | % OF ACCEPTED |
|--------------------------------|---------|---------------|
| GENERAL MANAGEMENT             | 34      | 25%           |
| MARKETING/SALES                | 28      | 20%           |
| CONSULTING                     | 25      | 18%           |
| OPERATIONS/PRODUCTION          | 23      | 17%           |
| FINANCE/ACCOUNTING             | 14      | 10%           |
| MANAGEMENT INFORMATION SYSTEMS | 11      | 8%            |
| HUMAN RESOURCES                | 3       | 2%            |

### **INTERNSHIPS BY LOCATION**

| INDUSTRY        | # HIRED | % OF ACCEPTED |
|-----------------|---------|---------------|
| NORTHEAST       | 95      | 75%           |
| INTERNATIONAL   | 15      | 12%           |
|