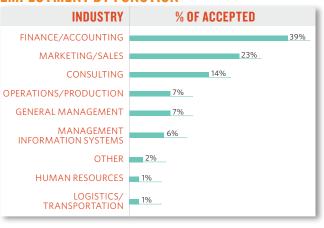

ES           | 37%           |
| CONSULTING SERVICES          | 18%           |
| CONSUMER PRODUCTS/<br>RETAIL | 10%           |
| TECHNOLOGY                   | 10%           |
| MEDIA/ENTERTAINMENT          | 5%            |
| ADVERTISING/MARKETING        | 4%            |
| HEALTH SECTOR                | 4%            |
| REAL ESTATE                  | 4%            |
| GOVERNMENT/EDUCATION         | 2%            |
| OTHER                        | 2%            |
| SPORTS/LEISURE               | 2%            |
| MANUFACTURING                | 1%            |
| NON-PROFIT                   | 1%            |
| PETROLEUM/ENERGY             | 0%            |
| TRANSPORTATION               | 0%            |
| UTILITIES                    | 0%            |

#### **EMPLOYMENT BY FUNCTION**



**332** 





# SALARY BREAKDOWN

#### SALARY SUMMARY

|                    | 2016     | % <b>∆ 2015</b> |
|--------------------|----------|-----------------|
| MEAN BASE          | \$56,921 | -6%             |
| MEDIAN BASE        | \$57,000 | 0%              |
| MEAN SIGNING BONUS | \$7,482  | -21%            |
| MEAN OTHER COMP    | \$9,412  | -25%            |

#### **SALARY BY INDUSTRY**

| INDUSTRY                 | MEAN BASE | MEAN SIGNING |
|--------------------------|-----------|--------------|
| ADVERTISING/MARKETING    | _         | -            |
| CONSULTING SERVICES      | \$58,140  | \$7,040      |
| CONSUMER PRODUCTS/RETAIL | \$51,637  | \$14,577     |
| FINANCIAL SERVICES       | \$61,663  | \$6,250      |
| GOVERNMENT/EDUCATION     | _         | —            |
| HEALTH