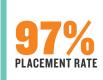

# POPULATION DATA#TOTAL # STUDENTS IN POPULATION759# STUDENTS ACCEPTING AN OFFER505# STUDENTS STILL SEEKING A JOB17# STUDENTS NOT SEEKING A JOB77