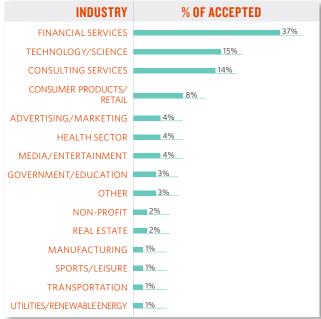

# CLASS OF 2017 DF

## **EMPLOYMENT BREAKDOWN**

|                | POPULATION DATA              |
|----------------|------------------------------|
| 06%            | TOTAL # STUDENTS IN POPULA   |
|                | # STUDENTS ACCEPTING AN O    |
|                | # STUDENTS STILL SEEKING A J |
| PLACEMENT RATE | # STUDENTS NOT SEEKING A JO  |
|                | # STUDENTS NOT RESPONSIVE    |

#### # **ULATION DATA** DENTS ACCEPTING AN OFFER DENTS NOT SEEKING A JOB

#### **EMPLOYMENT BY INDUSTRY**



#### **EMPLOYMENT BY FUNCTION**



**DIFFERENT COMPANIES HIRED DUATES FULL-TIME** 

## **SALARY BREAKDOWN**

#### **SALARY SUMMARY**

|                    | 2017     | %∆ <b>2016</b> |
|--------------------|----------|----------------|
| MEAN BASE          | \$59,877 | +5%            |
| MEDIAN BASE        | \$60,000 | +5%            |
| MEAN SIGNING BONUS | \$6,288  | -16%           |
| MEAN OTHER COMP    | \$6,716  | -29%           |

#### **SALARY BY INDUSTRY**

| INDUSTRY                   | MEAN BASE | MEAN SIGNING |
|----------------------------|-----------|--------------|
| ADVERTISING/MARKETING      | \$45,600  | -            |
| CONSULTING SERVICES        | \$63,568  | \$7,675      |
| CONSUMER PRODUCTS/RETAIL   | \$54,417  | \$3,584      |
| FINANCIAL SERVICES         | \$63,31