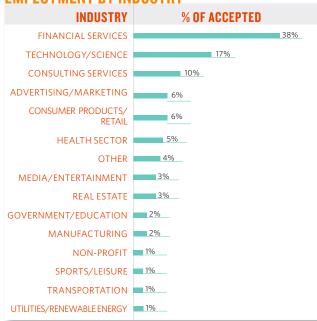

# UNDERGRADUATE EMPLOYMENT REPORT

**CLASS OF 2018** 

**EMPLOYMENT BREAKDOWN** 

TOTAL # STUDENTS IN POPULATION 843
# STUDENTS ACCEPTING AN OFFER 559
# STUDENTS STILL SEEKING A JOB 51
# STUDENTS NOT SEEKING A JOB 108
# STUDENTS NOT RESPONSIVE 125

#### **EMPLOYMENT BY INDUSTRY**



#### **EMPLOYMENT BY FUNCTION**



DIFFERENT COMPANIES HIRED UNDERGRADUATES FULL-TIME

# SALARY BREAKDOWN

## **SALARY SUMMARY**

|                    | 2018     | %∆ <b>2017</b> |
|--------------------|----------|----------------|
| MEAN BASE          | \$64,076 | +7.01%         |
| MEDIAN BASE        | \$65,000 | +8.33%         |
| MEAN SIGNING BONUS | \$7,572  | +20.42%        |
| MEAN OTHER COMP    | \$10,056 | +49.73%        |

## **SALARY BY INDUSTRY**

| INDUSTRY                   | MEAN BASE | MEAN SIGNING |
|----------------------------|-----------|--------------|
| ADVERTISING/MARKETING      | \$42,400  | \$1,250      |
| CONSULTING SERVICES        | \$73,230  | \$9,167      |
| CONSUMER PRODUCTS/RETAIL   | \$55,375  | \$6,520      |
| FINANCIAL SERVICES         | \$68,615  | \