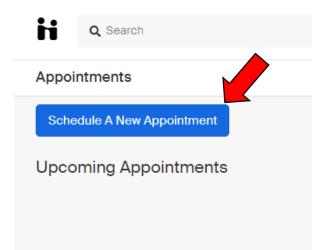

#### Surveys --

Answer questions from your career center

• Then click on "Schedule New Appointment"

• You will then pick a *category* Choose a Category BU Financial Assistance All BU Students Appointments with BU Undergraduate Financial Assistance staff Center for Career Development All BU Students Serving all on-campus, degree-seeking students and corresponding alumni. Questrom: Undergraduate Student Questrom Organizations Students Meetings to discuss student organization events and organizational needs. Questrom: Undergraduate Academic Advising Have a quick question such as adding/dropping a class, Questrom using the wait list, or getting a transcript? Please call the Students front desk at 617-353-2650 or stop by our office in the UDC - we can help you today, or assist you in scheduling an appointment if needed! Questrom: Undergraduate Career Advising Questrom Meet with the UDC Coaching Team. Students