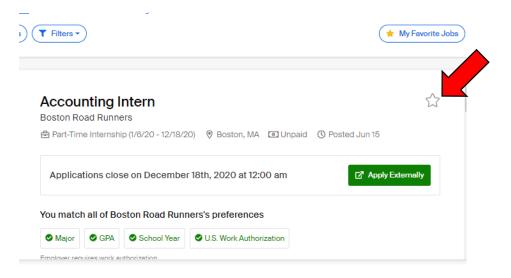

 To send a job to "My Favorite Jobs" simply click the star on the right side of the posting on the search results page. This will keep it saved as a shortcut to come back to in your "My Favorite Jobs" folder.