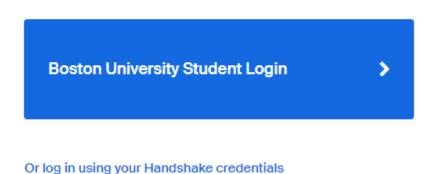

## 1. How do I sign on to Handshake?

- www.bu.joinhandshake.com/login
- Select Boston University Student Login

Click below to sign in to your account

• Log in using your Kerberos name and password

| BU login name         password         Continue         You have asked to login to Handshake |   | BU Login                             |  |
|----------------------------------------------------------------------------------------------|---|--------------------------------------|--|
| Continue                                                                                     | ( |                                      |  |
| You have asked to login to Handshake                                                         |   |                                      |  |
|                                                                                              |   | You have asked to login to Handshake |  |
|                                                                                              |   |                                      |  |