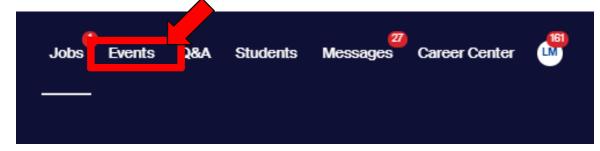

# 3. How to register for Questrom Events

• Select "Events" from the top navigation bar, this will show you <u>all</u> events

- Please note: All Questrom-only Events will begin with the word Questrom
- These can be found using "Search Events" and typing 'Questrom' in the search bar on the left of the screen