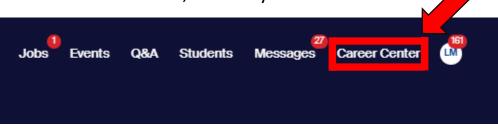

## 2. How do I schedule an appointment with an Advisor?

 From your homepage, after logging in, Click 'Career Center' in the top right corner of the screen, next to your account name

• Then click on *"Appointments"* when you get to the Career Center page