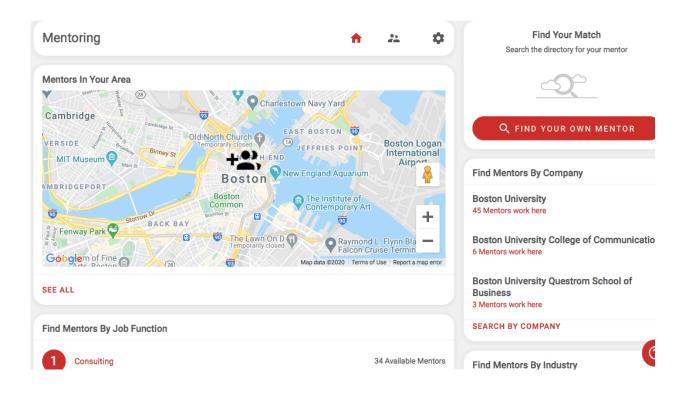

In the upper right corner under Questrom, click 'Join', and your request will be sent for approval

How to find a mentor:

On the home screen, click on 'mentoring' on the left side bar

You can find mentors by company, location, industry, job function, or do you own search! You can click the name of a mentor and see what help they are willing to offer. From there, you can message them, ask for help, and ask them to be your mentor!