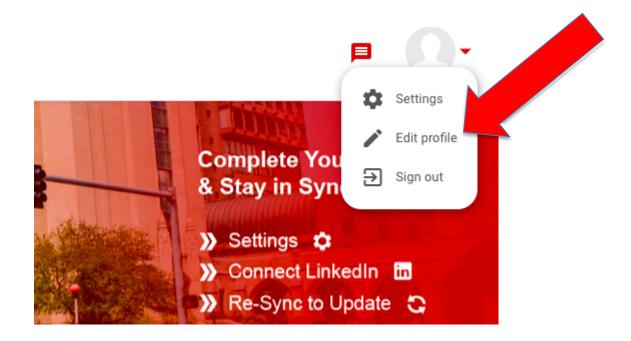

## Setting up & Navigating your Profile:

Head to https://buconnects and create your account!

Once you have initially created your account, click the photo icon in the upper right corner and select 'edit profile'

On this page, you can add your profile photo and contact information, as well as what you are hoping to get out of the BU Connect platform by checking off boxes under 'seek help'! You can edit your profile at any time. Do not worry about manually entering your experience right now, you can do that by connecting your LinkedIn profile to the platform, learn how to do that below.