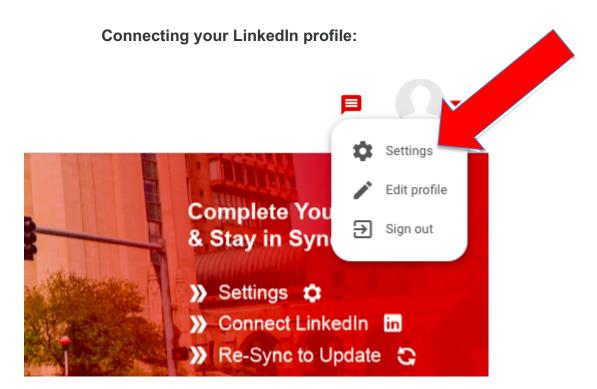

Click on the photo icon in the upper right corner of the homepage, and select 'settings'

|    | SAVE                                                                                                                                                                                                                         |
|----|------------------------------------------------------------------------------------------------------------------------------------------------------------------------------------------------------------------------------|
| in | Connect and sync your LinkedIn account                                                                                                                                                                                       |
| A  | Connect and sync your Facebook account. This will allow you to log in with Facebook and allow others to find you on Facebook.                                                                                                |
| G  | Connect and sync your Google account. This will also allow you to log in with your Google account, send calendar invites to other use<br>Hangouts on your profile. These permissions can be edited in your privacy settings. |
|    | CONNECT                                                                                                                                                                                                                      |

Scroll down to where it says, 'connect and sync your LinkedIn account' and select 'connect'

Graduway would like to:

- Use your name and photo
- Use the primary email address associated with your LinkedIn account
- Use your full profile including your experience, education, skills, and recommendations