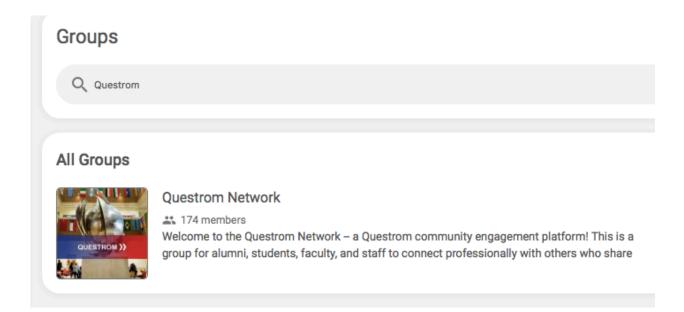

Search for the 'Questrom Network' and it will pop up, click on the group

| Questrom Network                                                                                                                                                                                                                                                                                                                                                                                                                                                                                                    | QUESTRON                                                                                                                                              |
|---------------------------------------------------------------------------------------------------------------------------------------------------------------------------------------------------------------------------------------------------------------------------------------------------------------------------------------------------------------------------------------------------------------------------------------------------------------------------------------------------------------------|-------------------------------------------------------------------------------------------------------------------------------------------------------|
| Description                                                                                                                                                                                                                                                                                                                                                                                                                                                                                                         | Administrators                                                                                                                                        |
| Welcome to the Questrom Network – a Questrom community engagement platform!<br>This is a group for alumni, students, faculty, and staff to connect professionally with others who share an interest in all<br>things business! We hope you will use this space to ask questions, share advice, post internship and job<br>opportunities, comment on threads, mentor or be mentored, and make connections with the 50,000+ Questrom alumni<br>and the larger global Boston University alumni network on BU Connects. | Todd Bartlett<br>Boston University Questrom School of<br>Business, Manager of Career Development,<br>Employer Relations, and Industry<br>Partnerships |
| We are only as strong and engaged as our community, so please stay involved!                                                                                                                                                                                                                                                                                                                                                                                                                                        | Feld Center                                                                                                                                           |