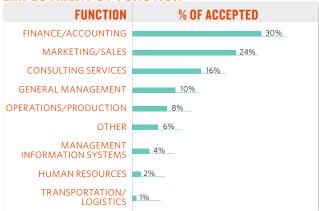

#### **EMPLOYMENT BY FUNCTION**

331

DIFFERENT COMPANIES HIRED UNDERGRADUATES FULL TIME