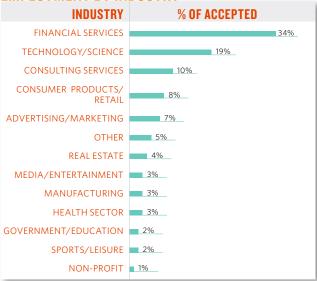

# UNDERGRADUATE EMPLOYMENT REPORT

**CLASS OF 2019** 

**EMPLOYMENT BREAKDOWN** 

92% EMPLOYMENT RATE

| POPULATION DATA                | #   |
|--------------------------------|-----|
| TOTAL # STUDENTS IN POPULATION | 759 |
| # STUDENTS ACCEPTING AN OFFER  | 513 |
| # STUDENTS STILL SEEKING A JOB | 47  |
| # STUDENTS NOT SEEKING A JOB   | 83  |
| # STUDENTS NOT RESPONSIVE      | 116 |

**EMPLOYMENT BY INDUSTRY** 



#### **EMPLOYMENT BY FUNCTION**



331

DIFFERENT COMPANIES HIRED UNDERGRADUATES FULL TIME

### SALARY BREAKDOWN

#### **SALARY SUMMARY**

|                    | 2019     | %∆ <b>2018</b> |
|--------------------|----------|----------------|
| MEAN BASE          | \$60,889 | -4.97%         |
| MEDIAN BASE        | \$61,880 | -4.80%         |
| MEAN SIGNING BONUS | \$6,228  | -17.75%        |
| MEAN OTHER COMP    | \$9,827  | -2.28%         |

**SALARY BY INDUSTRY** 

| INDUSTRY                   | MEAN BASE | MEAN SIGNING |
|----------------------------|-----------|--------------|
| ADVERTISING/MARKETING      | \$47,845  | \$1,500      |
| CONSULTING SERVICES        | \$67,852  | \$7,188      |
| CONSUMER PRODUCTS/RETAIL   | \$52,424  | \$3,800      |
| FINANCIAL SERVICES         | \$63,7